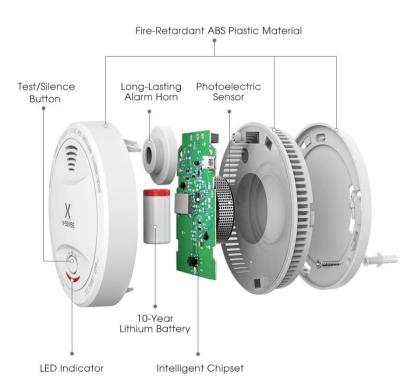

## **FEATURES**

- High capacity lithium battery and low power consumption for 10 years of reliable operation
- Certified by TÜV Rheinland, global leader in independent inspection services, to meet European Standard EN 14604 for smoke detectors
- High performance STMicroelectronics microcontroller
- When battery level is low, the red LED flashes once with 1 beep every 60 seconds
- Fire retardant ABS plastic material
- Simple 2-step installation
- Mounting hardware included
- Sold as a single unit and as a 3-pack
- 5-Year Warranty

## **TECHNICAL SPECIFICATIONS**

| Power Source                | 10-year 3V CR123A lithium battery      |
|-----------------------------|----------------------------------------|
| Sensor Type                 | Photoelectric                          |
| Safety Standards            | EN 14604:2005 + AC:2008                |
| Coverage Area               | 20-40 m <sup>2</sup>                   |
| Best Operating Temperature  | 40-100 °F (4.4-37.8 °C)                |
| Operating Relative Humidity | ≤85% RH (non-condensing)               |
| Alarm Loudness              | ≥85 dB at 10 ft (3 m)                  |
| Silence Duration            | ≤ 9 minutes                            |
| Operating Life              | 10 years                               |
| Size                        | 4.8 x 4.8 x 1.7 in (122 x 122 x 44 mm) |
| Weight                      | 0.38 lb (171 g)                        |